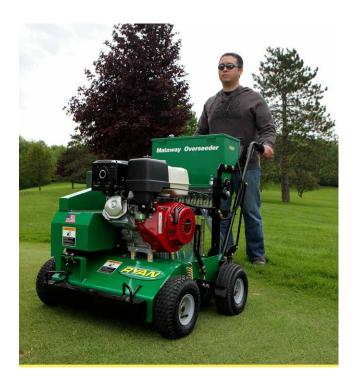

# MATAWAY® OVERSEEDER

Heavy-duty and built to perform, the Mataway Overseeder places seeds directly into soil slits for fast germination and unmatched seed-to-soil contact, aeration, and overseeding.