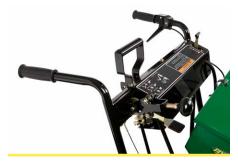

#### 1. OVERSEED WITH CONFIDENCE

Seed flow rate is easily controlled right from the operator's station and stops automatically when the reel is raised.

#### SIMPLE OPERATION

ULTIMATE SEED-TO-SOIL CONTACT AND MAXIMUM GERMINATION

FOR MORE INFORMATION, VISIT **RYANTURF.COM** 