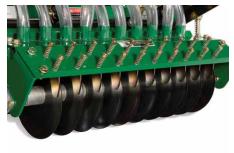

#### 3. MAXIMUM GERMINATION

The curve-shaped discs place seeds directly into soil slits for unmatched seed-to-soil contact.