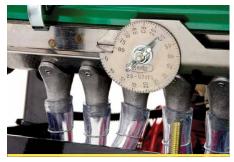

# 2. ADJUSTABLE CUTTING BLADES & SEED DEPTH GUIDE

Adjust durable cutting blades down to a depth of 0.25" while seeding at variable rates for different grass varieties and applications.

#### **SEED DEPTH GUIDE**