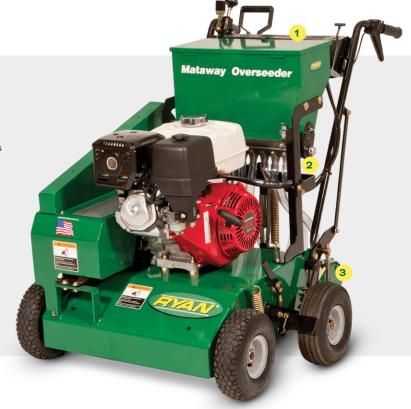

# MATAWAY® OVERSEEDER

Heavy-duty and built to perform, the Mataway Overseeder places seeds directly into soil slits for fast germination and unmatched seed-to-soil contact, aeration, and overseeding.

# **OVERSEEDER FEATURES**

#### 1. OVERSEED WITH CONFIDENCE

Seed flow rate is easily controlled right from the operator's station and stops automatically when the reel is raised.

# 2. ADJUSTABLE CUTTING BLADES & SEED DEPTH GUIDE

Adjust durable cutting blades down to a depth of 0.25" while seeding at variable rates for different grass varieties and applications.

#### 3. MAXIMUM GERMINATION

The curve-shaped discs place seeds directly into soil slits for unmatched seed-to-soil contact.